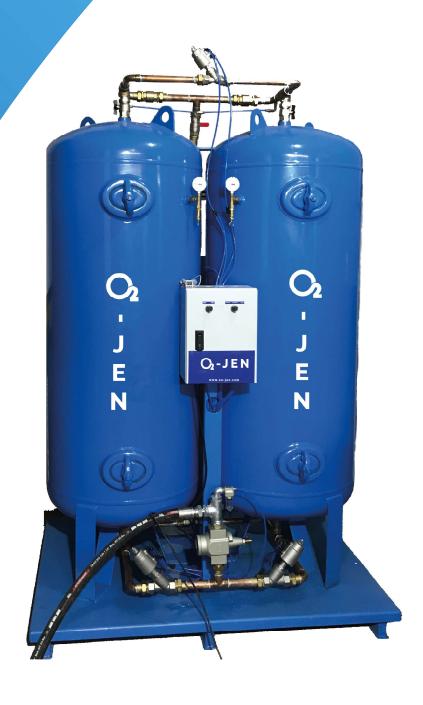

# OXYGEN PLANT

O<sub>2</sub>-JEN

## How Is Work?

O2-jen plant, produce high pruity oxygen on 5 bar and supply your gas system.

Air compressor (1) supply the **O2-jen plant** with air , **O2-jen plant (3)** has got zeolit inside with this, keep O2 and seperate nitrogen. The valf group (2) send the O2 to oxygen tank (4) and exit the nitrogen outside. In oxygen tank always 5 bar oxygen on %95 pruity ready to use.