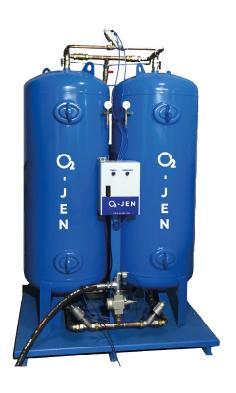

# OXYGEN PLANT

O<sub>2</sub>-JEN

## How Is Work?

O2-jen plant, produce high pruity oxygen on 5 bar and supply your gas system.

Air compressor (1) supply the **O2-jen plant** with air , **O2-jen plant (3)** has got zeolit inside with this, keep O2 and seperate nitrogen. The valf group (2) send the O2 to oxygen tank (4) and exit the nitrogen outside. In oxygen tank always 5 bar oxygen on %95 pruity ready to use.