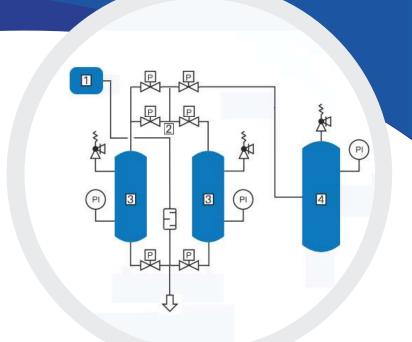

## How Is Work?

O2-jen plant, produce high pruity oxygen on 5 bar and supply your gas system.

Air compressor (1) supply the **O2-jen plant** with air , **O2-jen plant (3)** has got zeolit inside with this, keep O2 and seperate nitrogen. The valf group (2) send the O2 to oxygen tank (4) and exit the nitrogen outside. In oxygen tank always 5 bar oxygen on %95 pruity ready to use.

# **SCREW TYPE AIR COMPRESSOR AIR TANK AUTOMATIC WATER DISCHARGE AIR DRYER AIR FILTER O2-jen plant** O2 tank **Exit Filter**

- Working in PSA
- Automatic and manuel working modes
- Easy installation and use
- %95 pruity