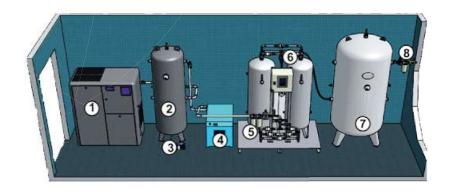

## How Is Work?

O2-jen plant, produce high pruity oxygen on 5 bar and supply your gas system.

Air compressor (1) supply the **O2-jen plant** with air , **O2-jen plant (3)** has got zeolit inside with this, keep O2 and seperate nitrogen. The valf group (2) send the O2 to oxygen tank (4) and exit the nitrogen outside. In oxygen tank always 5 bar oxygen on %95 pruity ready to use.

# **SCREW TYPE AIR COMPRESSOR AIR TANK AUTOMATIC WATER DISCHARGE AIR DRYER AIR FILTER O2-jen plant** O2 tank **Exit Filter**

- Working in PSA
- Automatic and manuel working modes
- Easy installation and use
- %95 pruity